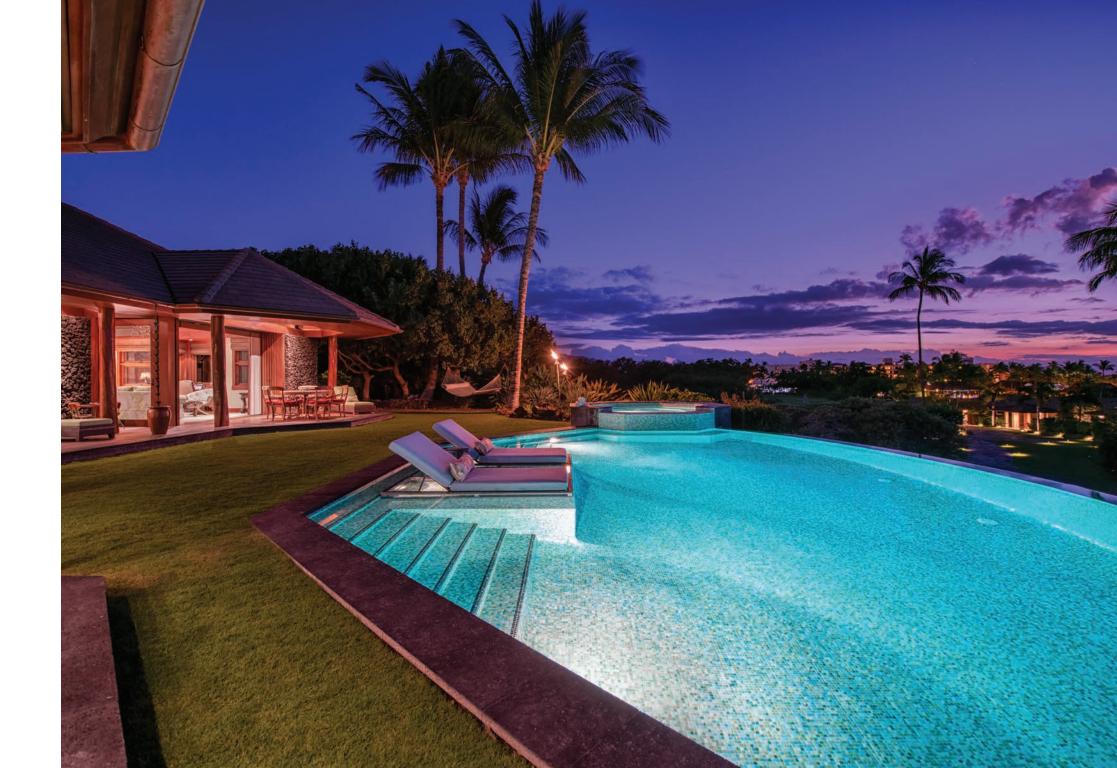

## THE LANIESTATE

Invite the outdoors in at the Lani Estate, a seaside sanctuary situated mere minutes from Mauna Lani, Auberge Resorts Collection. Step onto the expansive lanai - equipped with outdoor entertainment spaces and a private infinity pool - as the peaceful rustling of palms blends seamlessly with the whisper of ocean waves to create a euphony of sounds that embody paradise. Entertain with loved ones in the spacious kitchen and living areas, where floor-to-ceiling doors provide an idyllic portal to saturated sunsets dotted with cotton candy clouds. Much like our little slice of paradise on the Kohala Coast, the Lani Estate beams warmly with aloha and ho'okipa (hospitality).

## PRIVATE OCEAN VIEW LIVING

FIVE BEDROOMS | EIGHT BATHROOMS | 6,000 SQ. FT.

An enchanting oasis with prime views of a tranquil seascape, the Lani Estate embodies easy living.

- Five-minute drive from Mauna Lani
- Sleeps 12 15
- Full Designer Kitchen
- Private Media Room
- Infinity Pool