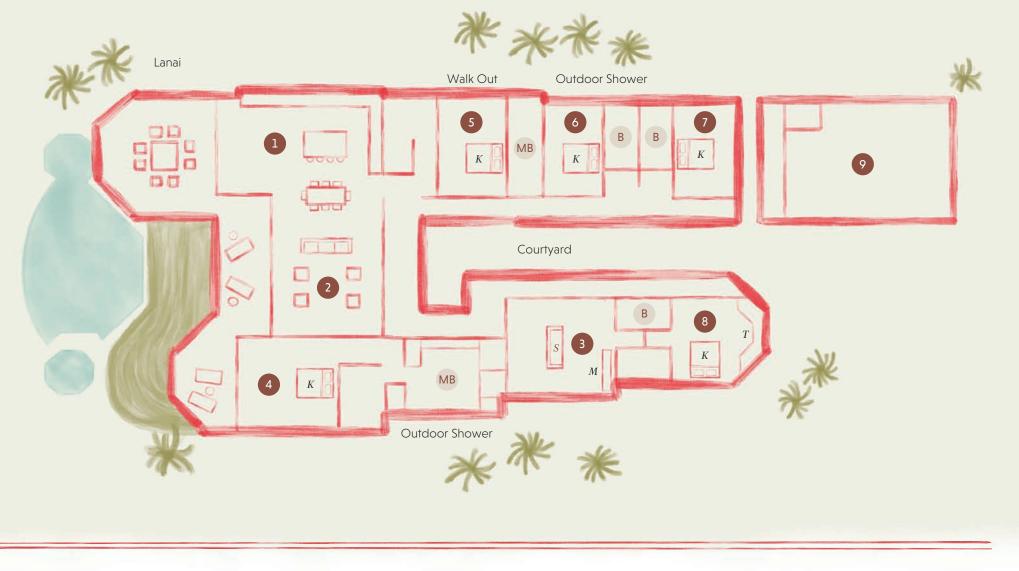

8 MAUNA LANI SEA ADVENTURES & DOCK

9 MĀKĀHĀ – SLUICE GATE

10 EVA PARKER WOODS COTTAGE

11 KEAWANUI CANOE LANDING

12 ALA KAHAKAI SHORELINE TRAIL

13 ILI'ILI STONE BEACH

THE LANI ESTATE 6,000 SQ. FT.

1 KITCHEN

2 LIVING ROOM

3 MEDIA ROOM Murphy Bed + Sofa Bed

4 MASTER BEDROOM 1 King Bed + en Suite 5 MASTER BEDROOM 2 King Bed + en Suite

6 BEDROOM 3
King Bed + en Suite

7 BEDROOM 4 King Bed + en Suite 8 BEDROOM 5 King Bed + en Suite

9 GARAGE

MB MASTER BATH
uite

B BATHROOM

K KING BED

s sofa bed

M MURPHY BED Full

T TRUNDLE BED Single

AUBERGE RESORTS COLLECTION