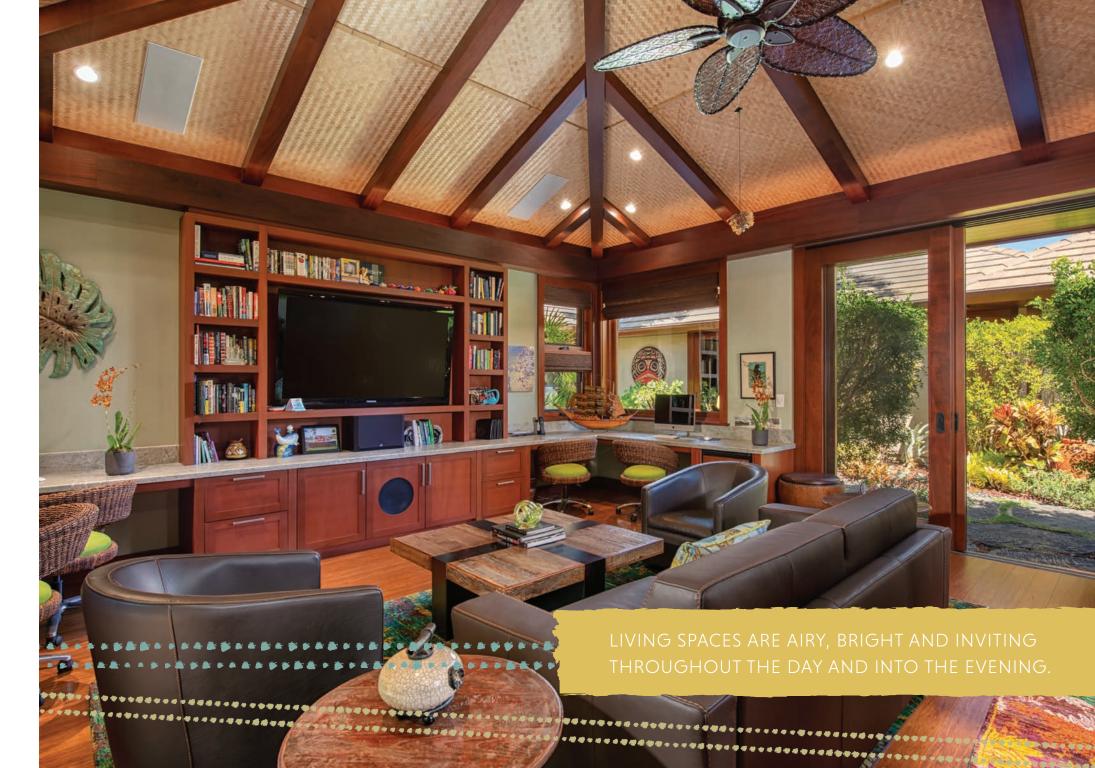

## A HOME AWAY FROM HOME

Wide-open spaces seamlessly blend the indoors with the outdoors, welcoming breezy tradewinds, natural sunlight and the rejuvenating scent of ocean breeze.