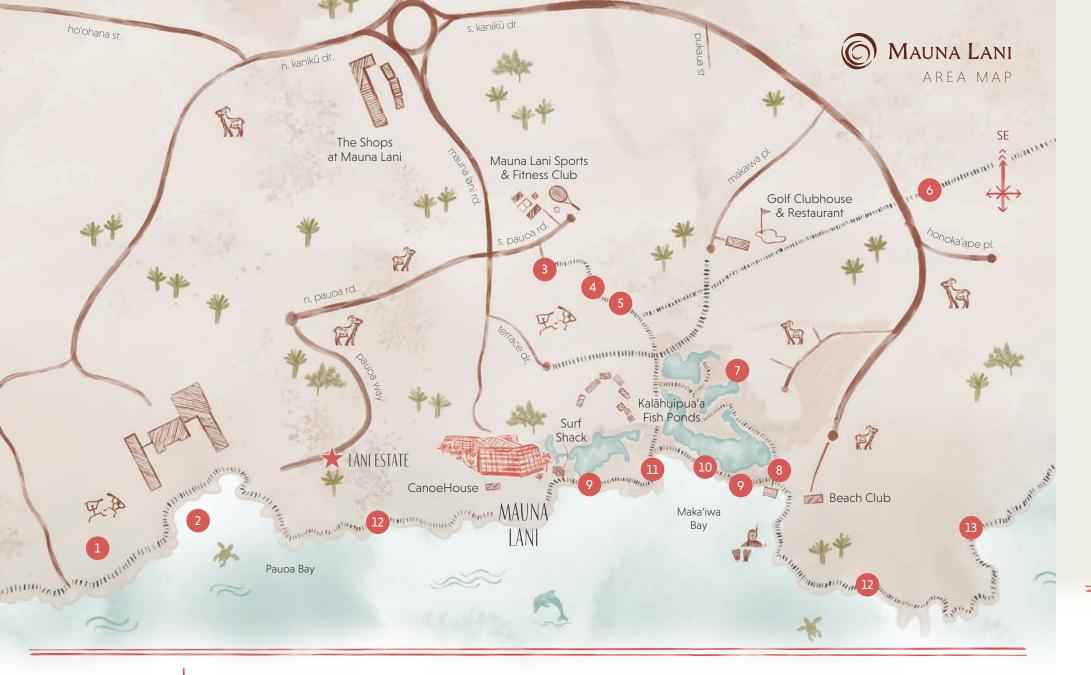

WALKING TRAILS

1 BEACH PARK & PETROGLYPH

2 SUBMARINE FRESHWATER SPRING

3 HISTORIC PARK & KALĀHUIPUA'A TRAIL

4 HAWAIIAN TOOLS MANUFACTURING

5 SHELTER CAVE

6 "ALA LOA" OR KINGS TRAIL

7 SECRET POND

8 MAUNA LANI SEA ADVENTURES & DOCK

9 MĀKĀHĀ – SLUICE GATE

10 EVA PARKER WOODS COTTAGE

11 KEAWANUI CANOE LANDING

12 ALA KAHAKAI SHORELINE TRAIL

13 ILI'ILI STONE BEACH

THE LANI ESTATE 6,000 SQ. FT.

1 KITCHEN