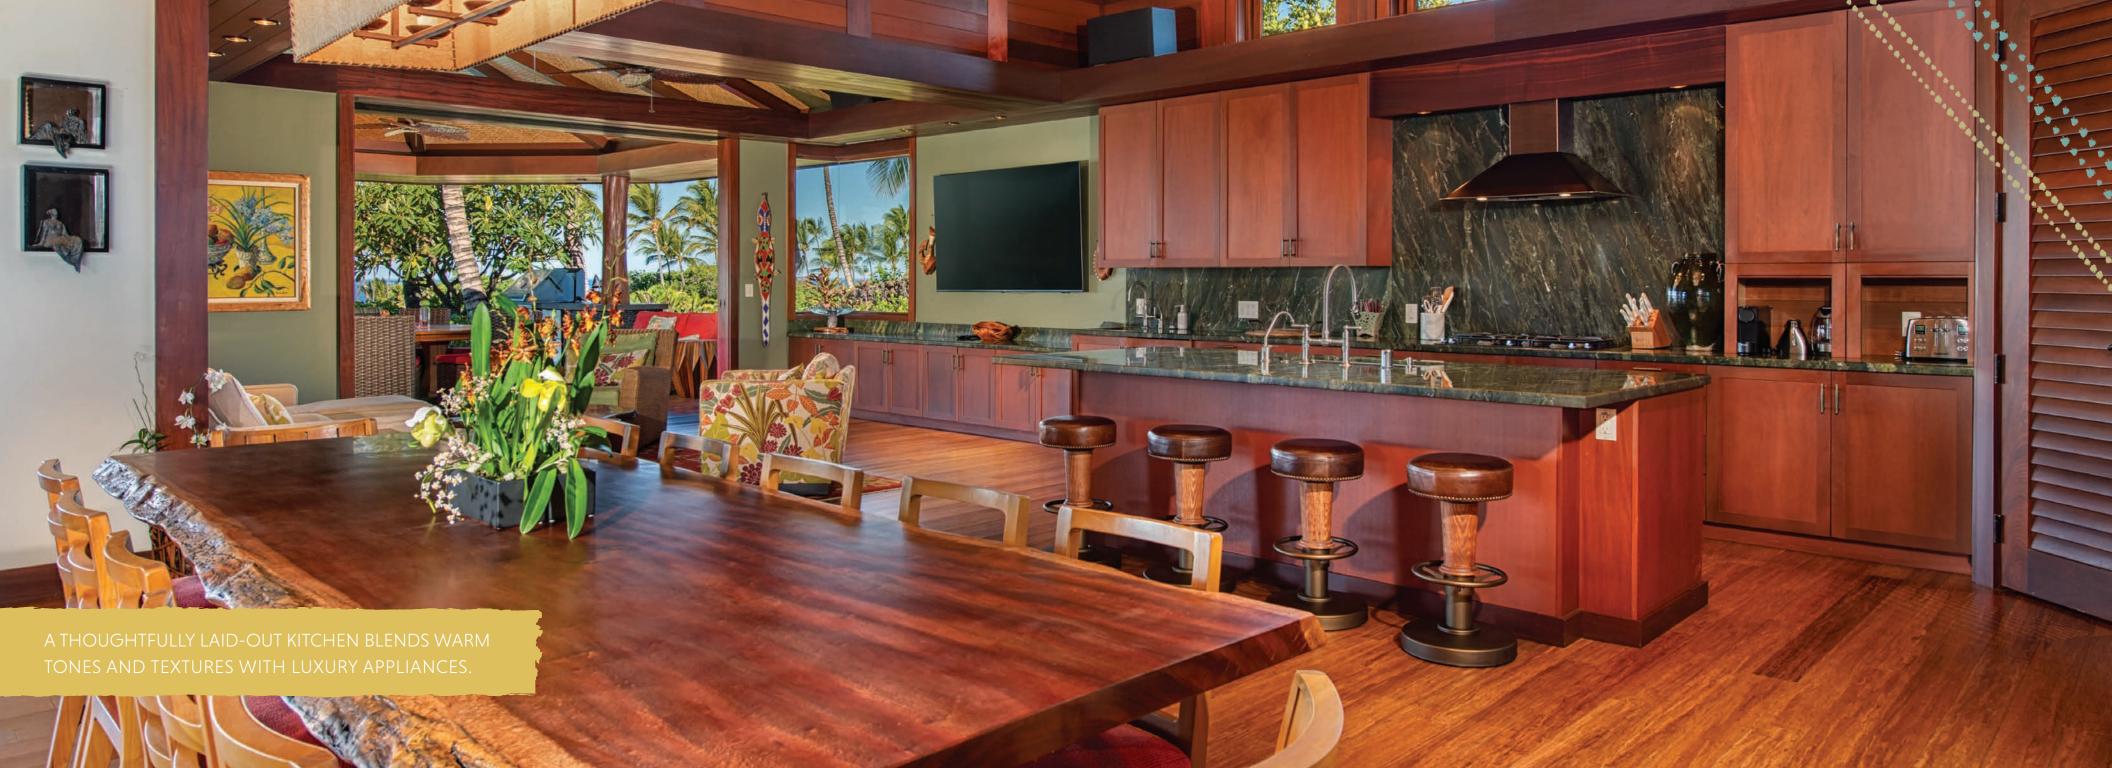

## THE LANIESTATE

Invite the outdoors in at the Lani Estate, a seaside sanctuary situated mere minutes from Mauna Lani, Auberge Resorts Collection. Step onto the expansive lanai - equipped with outdoor entertainment spaces and a private infinity pool - as the peaceful rustling of palms blends seamlessly with the whisper of ocean waves to create a euphony of sounds that embody paradise. Entertain with loved ones in the spacious kitchen and living areas, where floor-to-ceiling doors provide an idyllic portal to saturated sunsets dotted with cotton candy clouds. Much like our little slice of paradise on the Kohala Coast, the Lani Estate beams warmly with aloha and ho'okipa (hospitality).

## PRIVATE OCEAN VIEW LIVING

FIVE BEDROOMS | EIGHT BATHROOMS | 6,000 SQ. FT.

An enchanting oasis with prime views of a tranquil seascape, the Lani Estate embodies easy living.

- Five-minute drive from Mauna Lani
- Sleeps 12 15
- Full Designer Kitchen
- Private Media Room
- Infinity Pool

## A HOME AWAY FROM HOME

Wide-open spaces seamlessly blend the indoors with the outdoors, welcoming breezy tradewinds, natural sunlight and the rejuvenating scent of ocean breeze.