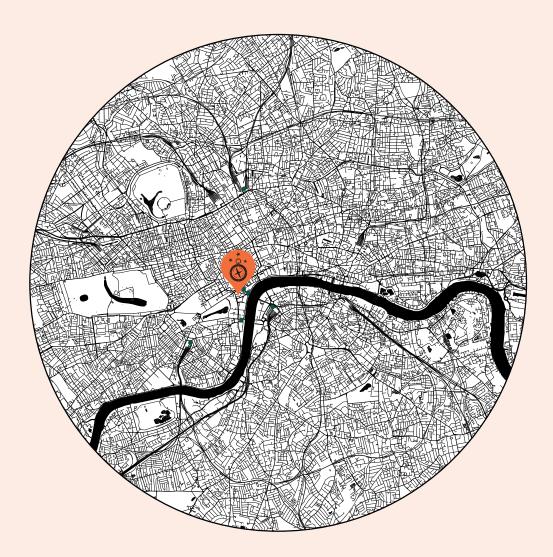

## DOOR TO DOOR

Seamlessly routed into London's transport systems — air, road, river, and rail. Mere minutes from Charing Cross mainline train station and a number of the London underground lines. Travel times from both Heathrow and Gatwick airports clock in at just under an hour.

#### TRANSPORTATION CENTRES:

King's Cross Train Station — 4.5 km City Airport — 14 km Heathrow Airport — 30 km Gatwick Airport — 62 km

### PUBLIC TRANSIT CENTRES:

Charing Cross Railway Station (Mainline trains + Bakerloo line)

Embankment Underground (Bakerloo, Circle and District Lines)

Leicester Square Underground (Piccadilly Line)

Waterloo Railway Station (Bakerloo & Jubilee Lines)

Westminster (Jubilee, Circle and District Lines)

Victoria Railway Station (Mainline trains + Victoria, Circle and District Lines)

ADDRESS: Great Scotland Yard Hotel 3-5 Great Scotland Yard London SW1A 2HN