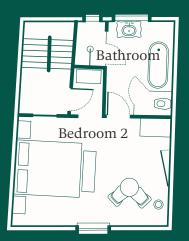

## 1<sup>st</sup> Floor

Lounge and study

**2<sup>nd</sup> Floor** Bedroom and bathroom **3<sup>rd</sup> Floor** Bedroom and bathroom

Study Counge

Entry

TRAVEL