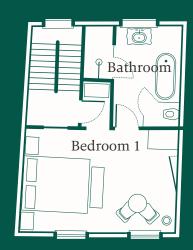

## 1<sup>st</sup> Floor

Lounge and study

**2<sup>nd</sup> Floor** Bedroom and bathroom **3<sup>rd</sup> Floor** Bedroom and bathroom

Study Counge

Entry

TRAVEL