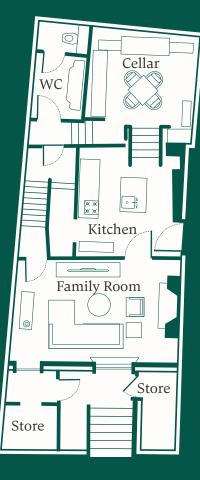

, offering pure luxury and a totally unique experience, where your every need is met from arrival to departure.

Located next to the hotel, and adjoined to it, for the convenience of accessing all hotel facilities without stepping outside as well as receiving unparalleled service to fulfill your every need.

Imagine our team of chefs entertaining your guests or bespoke client entertainment with varying experiences on each floor – anything is possible. No.1 The Townhouse offers an exclusive intimacy and a new hotel experience.

No.1 Great Scotland Yard – Your very own London address.







EAT & DRINK









ALL AND AND ALL AND AL

X

## 2<sup>nd</sup> FLOOR BEDROOM

SLEEP









3<sup>rd</sup> FLOOR BEDROOM

SLEEP







### FLOOR PLANS

### Basement

Family room, kitchen and cellar



## **Ground Floor** Entrance and dining room

## 1<sup>st</sup> Floor

Lounge and study

**2<sup>nd</sup> Floor** Bedroom and bathroom **3<sup>rd</sup> Floor** Bedroom and bathroom



Study Counge





Entry

TRAVEL

## DOOR TO DOOR

Seamlessly routed into London's transport systems — air, road, river, and rail. Mere minutes from Charing Cross mainline train station and a number of the London underground lines. Travel times from both Heathrow and Gatwick airports clock in at just under an hour.





#### PARKING:

No parking on site. Valet Parking offered 24 hours £40 for 24 hour period (minimum charge).

#### TRANSPORTATION CENTRES:

King's Cross Train Station — 4.5 km City Airport — 14 km Heathrow Airport — 30 km Gatwick Airport — 62 km

### PUBLIC TRANSIT CENTRES:

Charing Cross Railw