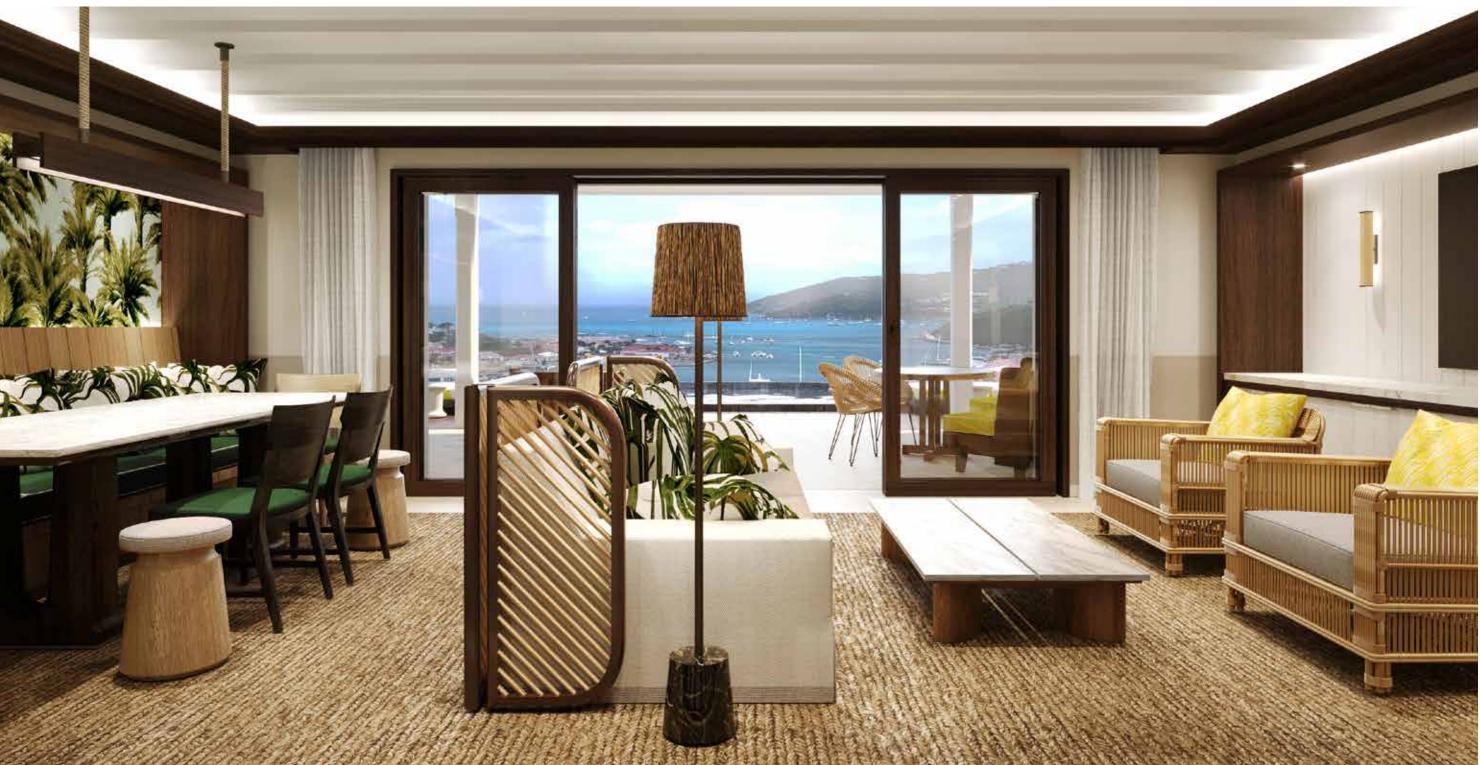

# VILLA DIANE

## **EXCLUSIVE VILLA**

Designed by Gilles & Boissier

### VILLA DIANE

Capacity: 12 adults and 2 children

Living space area: 4 300 sq ft

Orientation: West - sunset view

Large terrace

Large swimming pool

Aquabike

Outdoor shower

### MAIN FLOOR OF THE VILLA

Overlooking the bay of Gustavia

RESERVATIONS: +33 (O) 9 70 81 84 93 reservations.carlgustaf@cannesbarriere.com