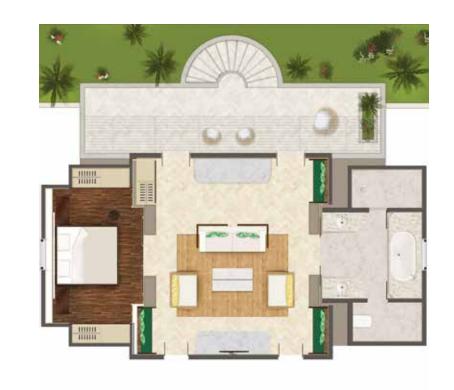

Individual air conditioning

→ 5 double rooms

2 single daγ beds for 1 people

1 sofa bed

King size beds

5 bathrooms with bathtub and/or walk-in shower

Japanese toilets

Toiletries from Officine Buly Paris

Children's toiletries

VIP Children's Welcome

Electronic safe

Wine cellar and Signature minibar with complimentary juices and soft drinks

Ultra-speed WIFI internet access