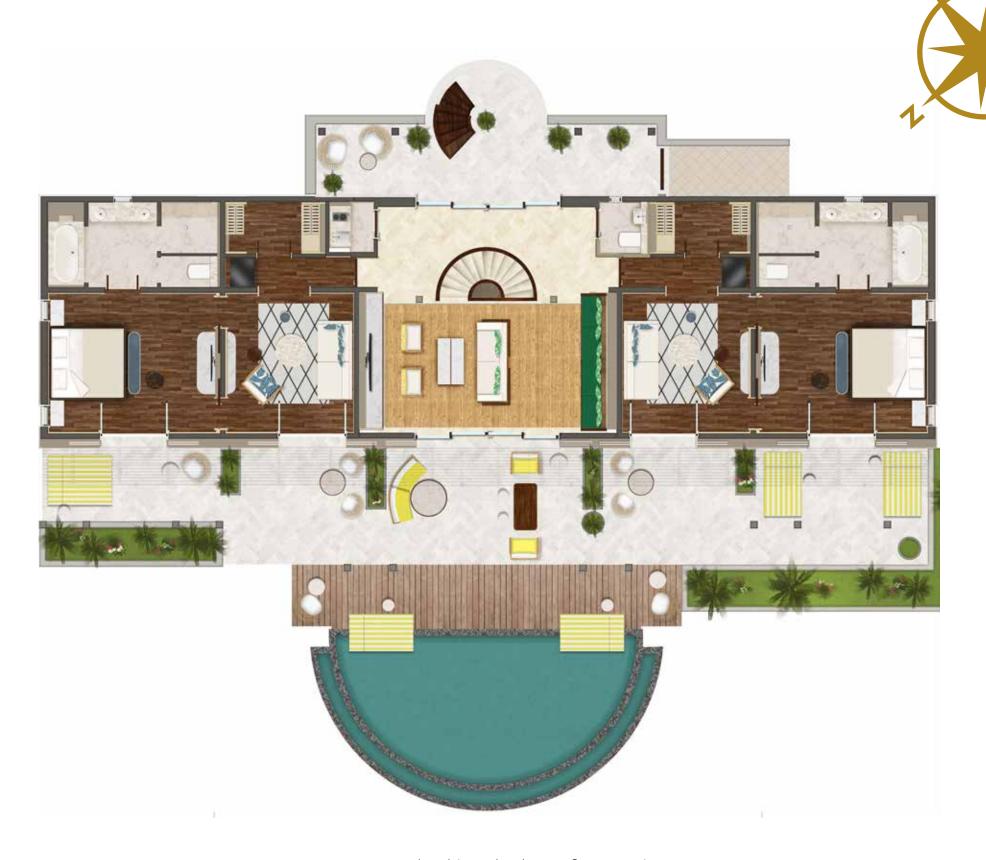

### VILLA DIANE

Capacity: 12 adults and 2 children

Living space area: 4 300 sq ft

Orientation: West - sunset view

Large terrace

Large swimming pool

Aquabike

Outdoor shower

Individual air conditioning

→ 5 double rooms

2 single daγ beds for 1 people

1 sofa bed

King size beds

5 bathrooms with bathtub and/or walk-in shower

Japanese toilets

Toiletries from Officine Buly Paris

### MAIN FLOOR OF THE VILLA

Overlooking the bay of Gustavia

RESERVATIONS: +33 (O) 9 70 81 84 93 reservations.carlgustaf@cannesbarriere.com