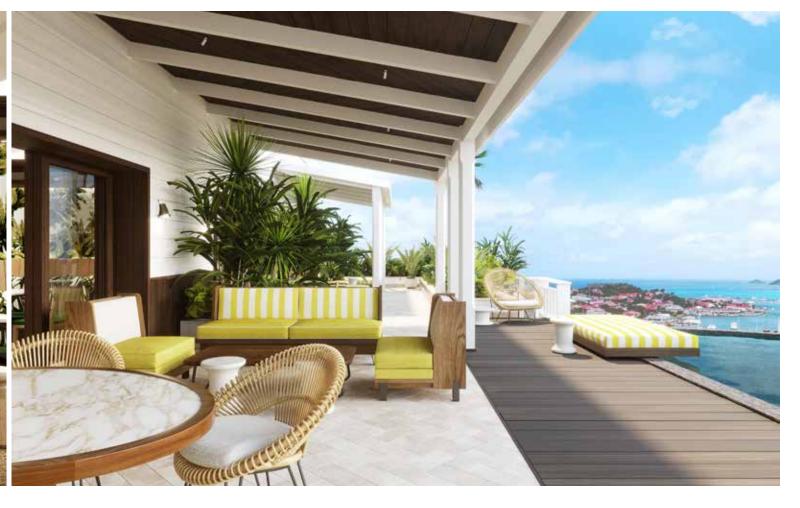

### VILLA DIANE

Capacity: 12 adults and 2 children

Living space area: 4 300 sq ft

Orientation: West - sunset view

Large terrace

Large swimming pool

Aquabike

Outdoor shower

# UPPER LEVEL OF THE VILLA

Overlooking the bay of Gustavia